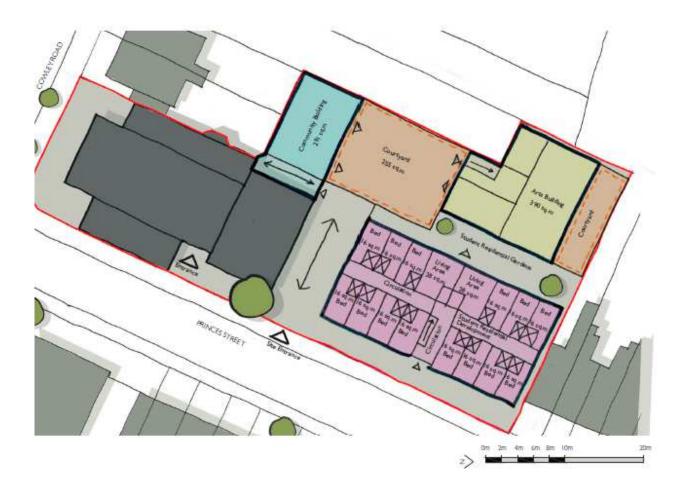

## Initial concept drawing

## Notes:

٠

- Indicative Layout only and is likely to be amended as part of detailed design
- Original concept included student housing, residential housing is now proposed
- Community centre to cover 900m2 (equivalent to existing space on site)
- Refurbishment of existing community Centre with some new buildings
  - New building regulations for public buildings to build to almost carbon neutral from September 2020